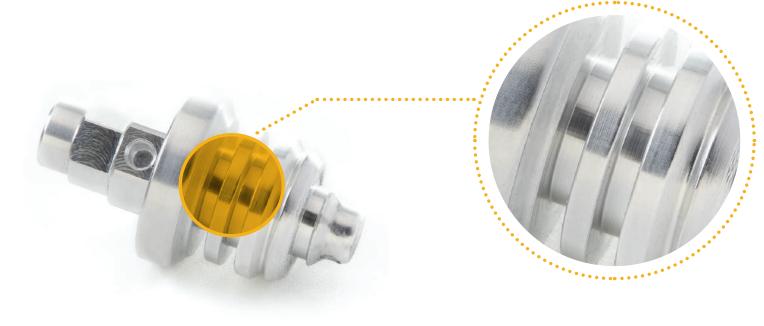

### CNC TURNING ALUMINIUM

A wide range of metals are stocked refer to protolabs.co.uk

#### **FINISH** As machined with sharp edges removed

12