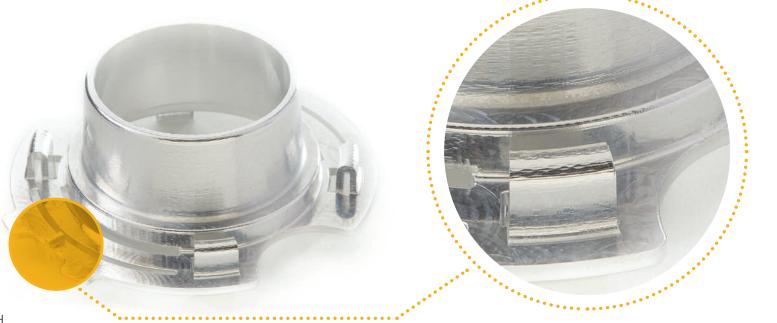

### CNC MILLING ALUMINIUM

Several aluminium alloys, titanium and other metals are available, for full details refer to protolabs.co.uk

#### FINISH As machined

with sharp edges removed

Machined metal parts will be de-burred by breaking the edges, as standard