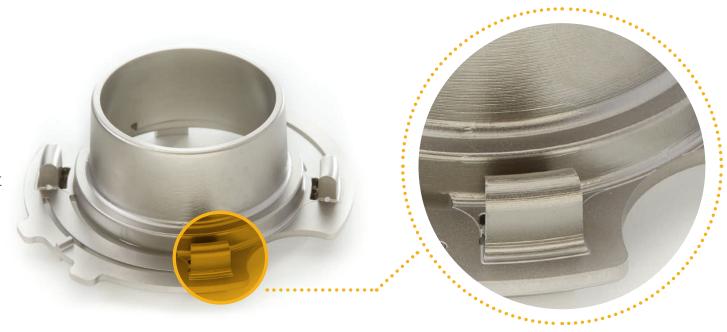

### CNC MILLING STEEL

### Several aluminium alloys, titanium and other metals are available, for full details refer to protolabs.co.uk

••••••••••

FINISH As machined with sharp edges removed

••••••

**FINISH** Light bead blast