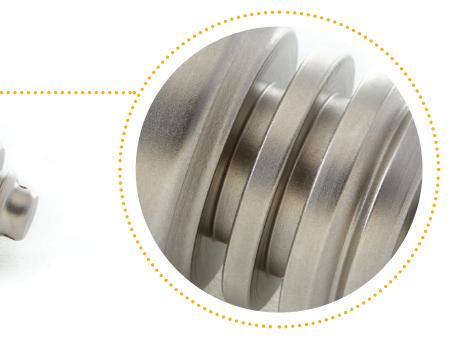

# CNC TURNING STEEL

A wide range of metals are stocked refer to protolabs.co.uk

FINISH As machined with sharp edges removed

**FINISH** Light bead blast edge

15

/