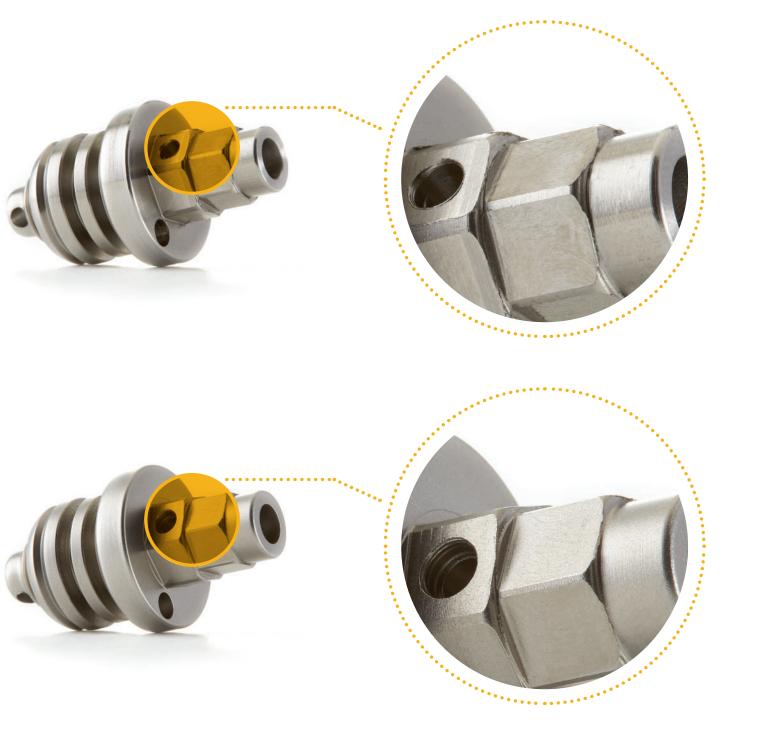

# CNC TURNING STEEL

A wide range of metals are stocked refer to protolabs.co.uk

FINISH As machined with sharp edges removed

**FINISH** Light bead blast edge

15

/