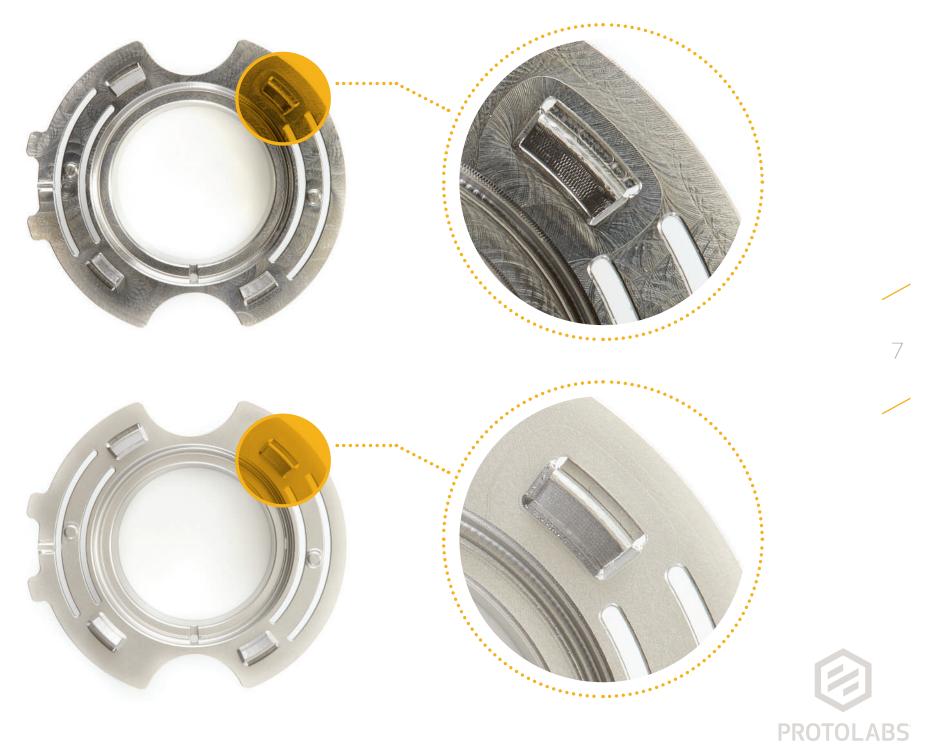

## CNC MILLING COPPER

FINISH As machined with sharp edges removed

8

## CNC MILLING BRASS

••••••

•••••••••

10

**FINISH** Light bead blast