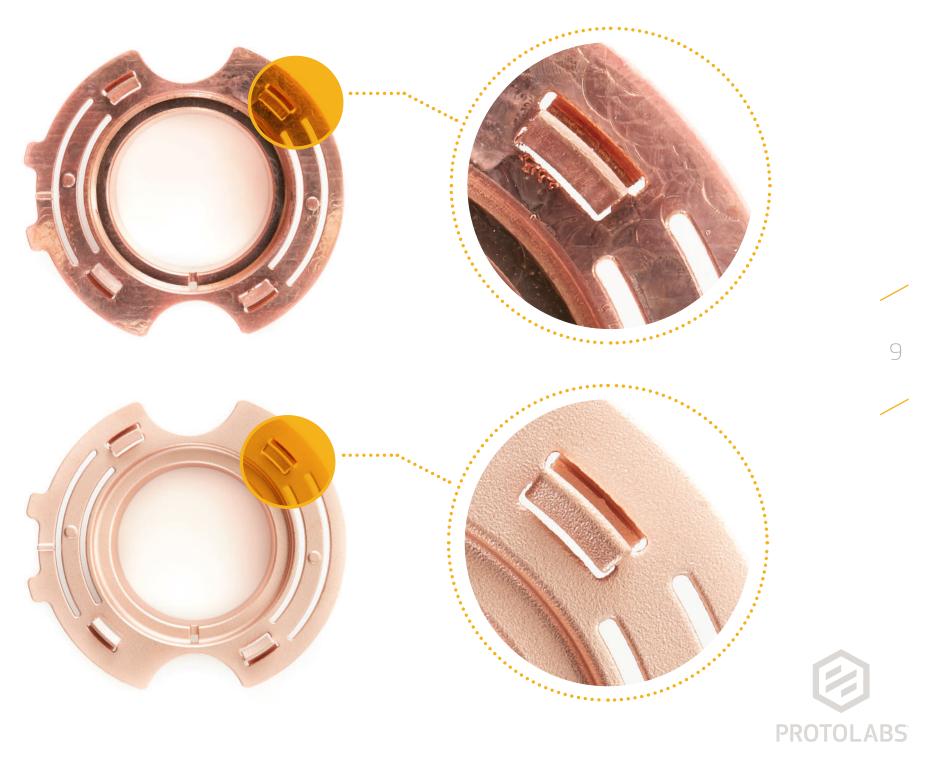

removed



MATERIAL ABS COLOUR Natural, colours may vary FINISH As machined with sharp edges removed







### CNC MILLING ALUMINIUM

Several aluminium alloys, titanium and other metals are available, for full details refer to protolabs.co.uk

#### FINISH As machined

with sharp edges removed

Machined metal parts will be de-burred by breaking the edges, as standard



# FINISH

Light bead blast

An optional light bead blast will leave the parts with a uniform fine matt finish





### CNC MILLING STEEL

### Several aluminium alloys, titanium and other metals are available, for full details refer to protolabs.co.uk

••••••••••

FINISH As machined with sharp edges removed



••••••

**FINISH** Light bead blast



## CNC MILLING COPPER



FINISH As machined with sharp edges removed





8



## CNC MILLING BRASS



••••••

•••••••••

10

**FINISH** Light bead blast



### CNC TURNING ALUMINIUM

A wide range of metals are stocked refer to protolabs.co.uk



#### **FINISH** As machined with sharp edges removed

12









# CNC TURNING STEEL

A wide range of metals are stocked refer to protolabs.co.uk

FINISH As machined with sharp edges removed





**FINISH** Light bead blast edge





15

/







### GET A QUOTE NOW

#### CONTACT US

+44 (0) 1952 683047 customerservice@protolabs.co.uk protolabs.co.uk

Proto Labs, Ltd. Halesfield 8, Telford Shropshire TF7 4QN United Kingdom

ISO 9001:2015 Certified ©Proto Labs 1999-2020 Version 1 July 2020 3D Printing CNC Machining Injection Moulding