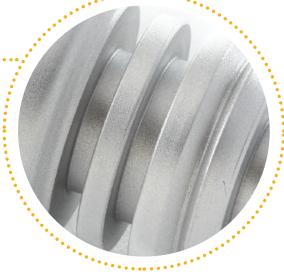

# CNC TURNING STEEL

A wide range of metals are stocked refer to protolabs.co.uk

FINISH As machined with sharp edges removed

**FINISH** Light bead blast edge

15

/