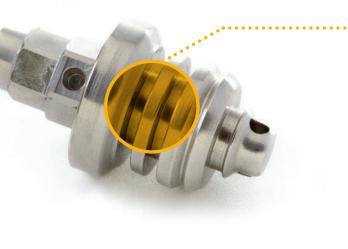

# CNC TURNING STEEL

A wide range of metals are stocked refer to protolabs.co.uk

FINISH As machined with sharp edges removed

**FINISH** Light bead blast edge

15

/