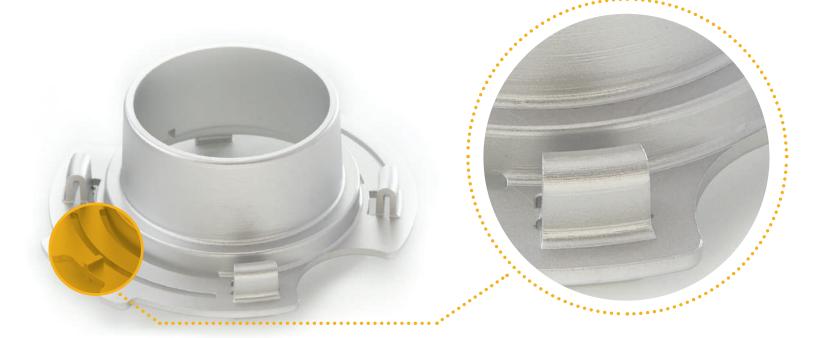

### CNC MILLING ALUMINIUM

Several aluminium alloys, titanium and other metals are available, for full details refer to protolabs.co.uk

#### FINISH As machined

with sharp edges removed

Machined metal parts will be de-burred by breaking the edges, as standard

# FINISH

Light bead blast

An optional light bead blast will leave the parts with a uniform fine matt finish