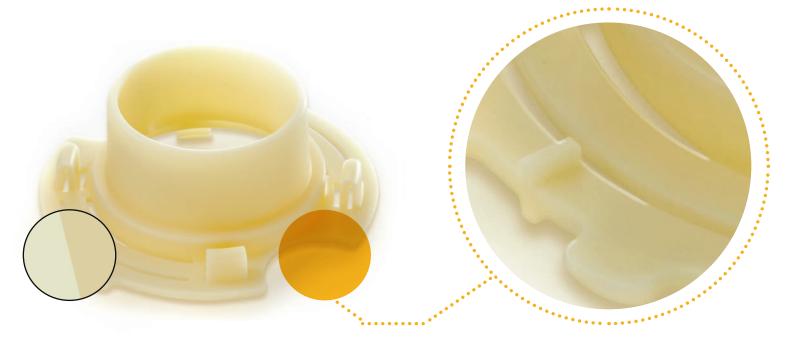

### CNC MILLING PLASTIC

#### 20+ plastic materials and alternative colours are available at protolabs.co.uk

MATERIAL ABS COLOUR Black FINISH As machined with sharp edges removed

MATERIAL ABS COLOUR Natural, colours may vary FINISH As machined with sharp edges removed