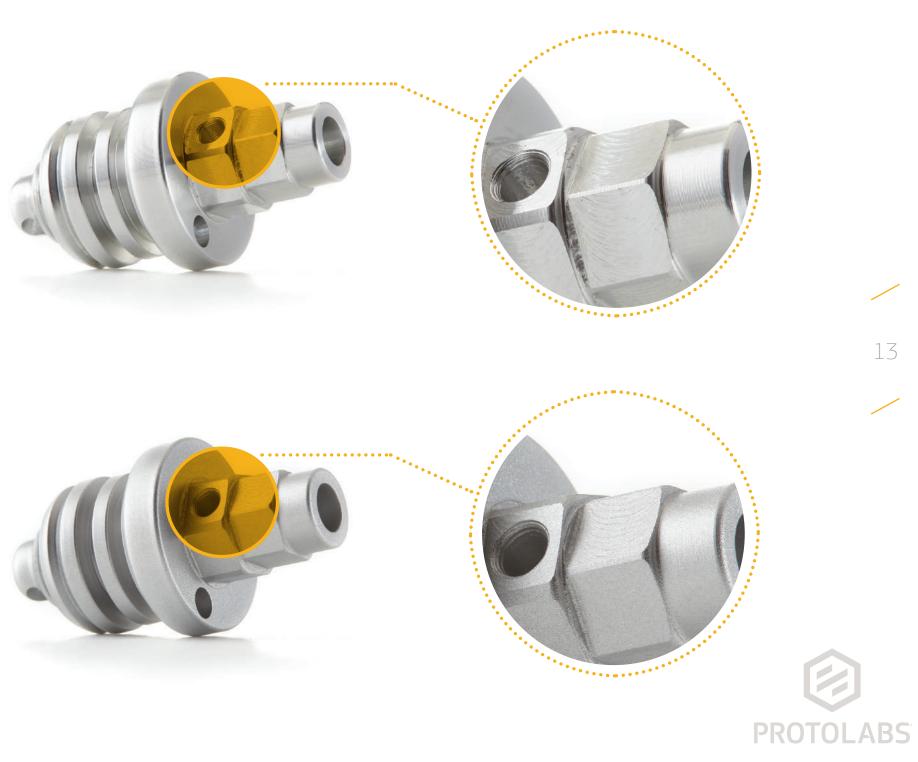

# CNC TURNING STEEL

A wide range of metals are stocked refer to protolabs.co.uk

FINISH As machined with sharp edges removed

**FINISH** Light bead blast edge

15

/