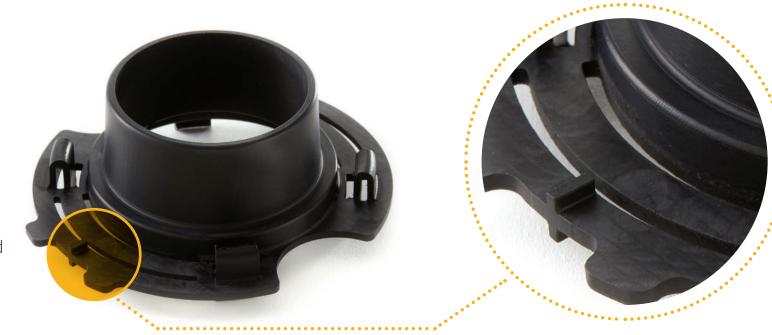

### CNC MILLING PLASTIC

#### 20+ plastic materials and alternative colours are available at protolabs.co.uk

MATERIAL ABS COLOUR Black FINISH As machined with sharp edges removed

MATERIAL ABS COLOUR Natural, colours may vary FINISH As machined with sharp edges removed