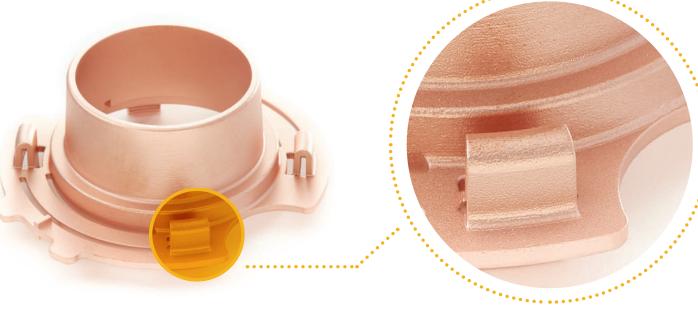

dges removed



MATERIAL ABS COLOUR Natural, colours may vary FINISH As machined with sharp edges removed







### CNC MILLING ALUMINIUM

Several aluminium alloys, titanium and other metals are available, for full details refer to protolabs.co.uk

#### FINISH As machined

with sharp edges removed

Machined metal parts will be de-burred by breaking the edges, as standard



# FINISH

Light bead blast

An optional light bead blast will leave the parts with a uniform fine matt finish





### CNC MILLING STEEL

### Several aluminium alloys, titanium and other metals are available, for full details refer to protolabs.co.uk

••••••••••

FINISH As machined with sharp edges removed



••••••

**FINISH** Light bead blast



## CNC MILLING COPPER



FINISH As machined with sharp edges removed





8



## CNC MILLING BRASS



••••••

•••••••••

10

**FINISH** Light bead blast



### CNC TURNING ALUMINIUM

A wide range of metals are stocked refer to protolabs.co.uk



#### **FINISH** As machined with sharp edges removed

12









# CNC TURNING STEEL

A wide range of metals are stocked refer to protolabs.co.uk

FINISH As machined with sharp edges removed





**FINISH** Light bead blast edge





15

/







### GET A QUOTE NOW

#### CONTACT US

+44 (0) 1952 683047 customerservice@protolabs.co.uk protolabs.co.uk

Proto Labs, Ltd. Halesfield 8, Telford Shropshire TF7 4QN United Kingdom

ISO 9001:2015 Certified ©Proto Labs 1999-2020 Version 1 July 2020 3D Printing CNC Machining Injection Moulding