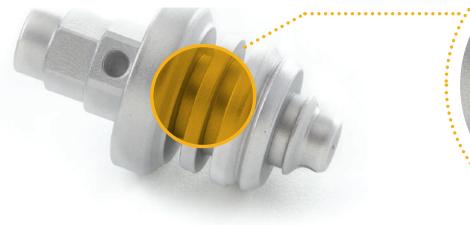

### CNC TURNING ALUMINIUM

A wide range of metals are stocked refer to protolabs.co.uk

#### **FINISH** As machined with sharp edges removed

12