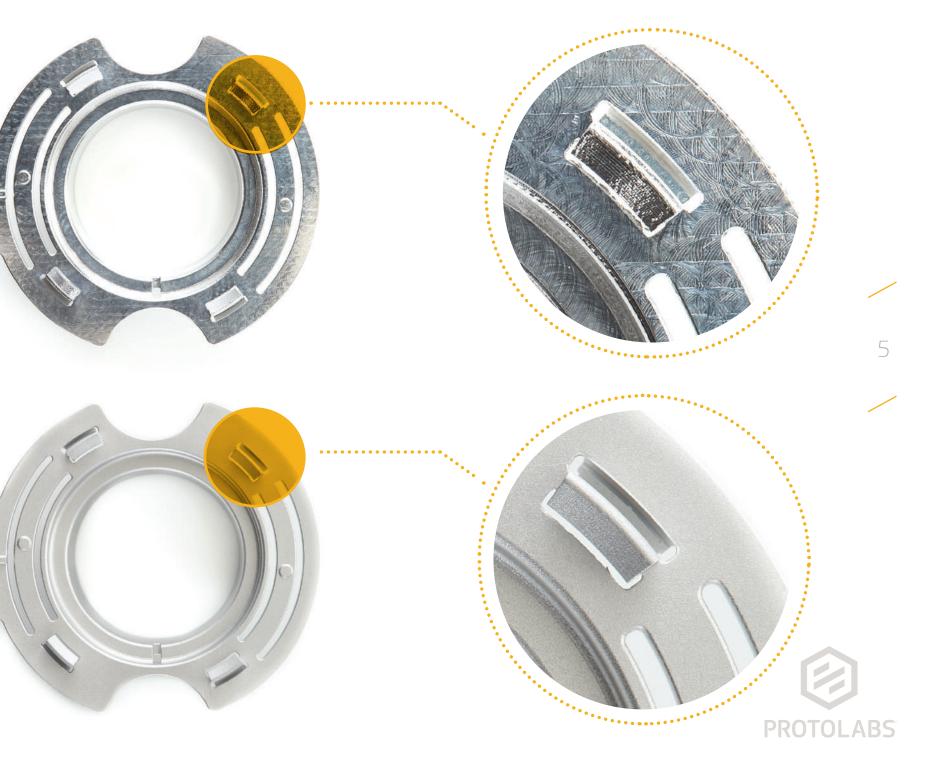

### CNC MILLING STEEL

### Several aluminium alloys, titanium and other metals are available, for full details refer to protolabs.co.uk

••••••••••

FINISH As machined with sharp edges removed

••••••

**FINISH** Light bead blast