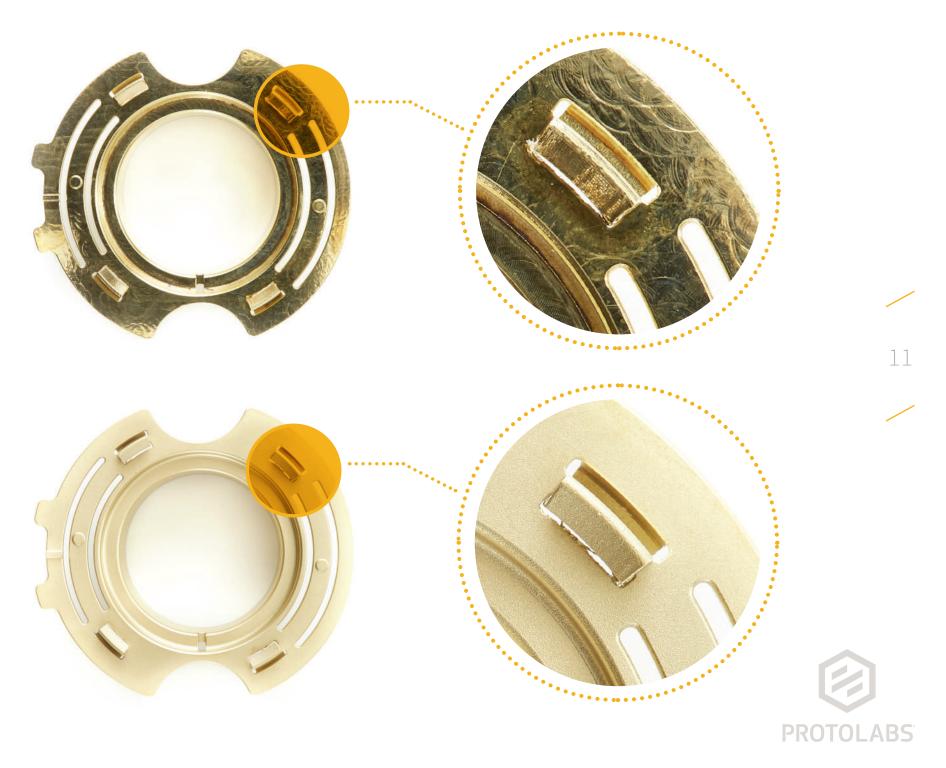

th sharp edges removed







### CNC MILLING ALUMINIUM

Several aluminium alloys, titanium and other metals are available, for full details refer to protolabs.co.uk

#### FINISH As machined

with sharp edges removed

Machined metal parts will be de-burred by breaking the edges, as standard



# FINISH

Light bead blast

An optional light bead blast will leave the parts with a uniform fine matt finish





### CNC MILLING STEEL

### Several aluminium alloys, titanium and other metals are available, for full details refer to protolabs.co.uk

••••••••••

FINISH As machined with sharp edges removed



••••••

**FINISH** Light bead blast



## CNC MILLING COPPER



FINISH As machined with sharp edges removed





8



## CNC MILLING BRASS



••••••

•••••••••

10

**FINISH** Light bead blast



### CNC TURNING ALUMINIUM

A wide range of metals are stocked refer to protolabs.co.uk



#### **FINISH** As machined with sharp edges removed

12









# CNC TURNING STEEL

A wide range of metals are stocked refer to protolabs.co.uk

FINISH As machined with sharp edges removed





**FINISH** Light bead blast edge





15

/







### GET A QUOTE NOW

#### CONTACT US

+44 (0) 1952 683047 customerservice@protolabs.co.uk protolabs.co.uk

Proto Labs, Ltd. Halesfield 8, Telford Shropshire TF7 4QN United Kingdom

ISO 9001:2015 Certified ©Proto Labs 1999-2020 Version 1 July 2020 3D Printing CNC Machining Injection Moulding