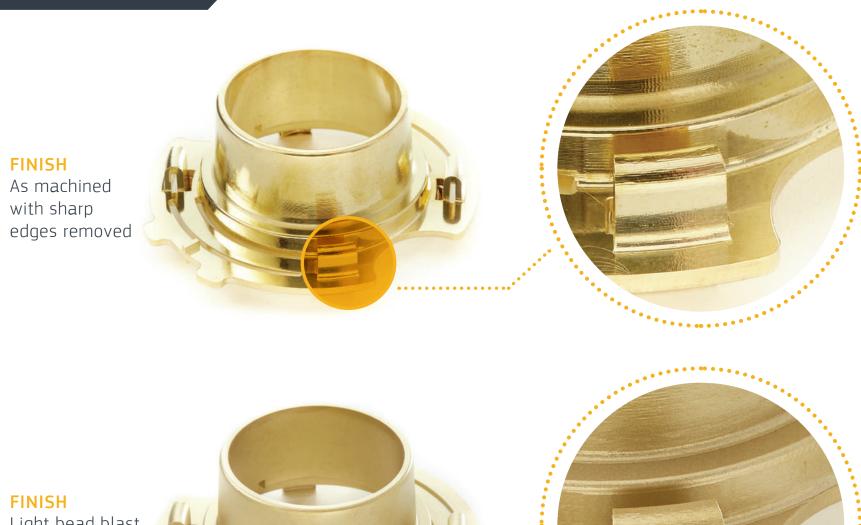

COLOUR Natural, colours may vary FINISH As machined with sharp edges removed







### CNC MILLING ALUMINIUM

Several aluminium alloys, titanium and other metals are available, for full details refer to protolabs.co.uk

#### FINISH As machined

with sharp edges removed

Machined metal parts will be de-burred by breaking the edges, as standard



# FINISH

Light bead blast

An optional light bead blast will leave the parts with a uniform fine matt finish





### CNC MILLING STEEL

### Several aluminium alloys, titanium and other metals are available, for full details refer to protolabs.co.uk

••••••••••

FINISH As machined with sharp edges removed



••••••

**FINISH** Light bead blast



## CNC MILLING COPPER



FINISH As machined with sharp edges removed





8



## CNC MILLING BRASS



••••••

•••••••••

10

**FINISH** Light bead blast



### CNC TURNING ALUMINIUM

A wide range of metals are stocked refer to protolabs.co.uk



#### **FINISH** As machined with sharp edges removed

12









# CNC TURNING STEEL

A wide range of metals are stocked refer to protolabs.co.uk

FINISH As machined with sharp edges removed





**FINISH** Light bead blast edge





15

/







### GET A QUOTE NOW

#### CONTACT US

+44 (0) 1952 683047 customerservice@protolabs.co.uk protolabs.co.uk

Proto Labs, Ltd. Halesfield 8, Telford Shropshire TF7 4QN United Kingdom

ISO 9001:2015 Certified ©Proto Labs 1999-2020 Version 1 July 2020 3D Printing CNC Machining Injection Moulding