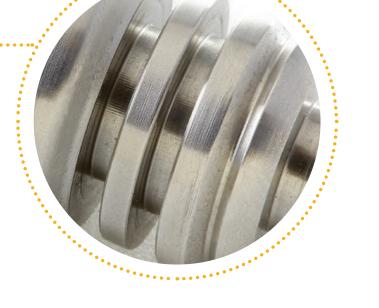

# CNC TURNING STEEL

A wide range of metals are stocked refer to protolabs.co.uk

FINISH As machined with sharp edges removed

**FINISH** Light bead blast edge

15

/