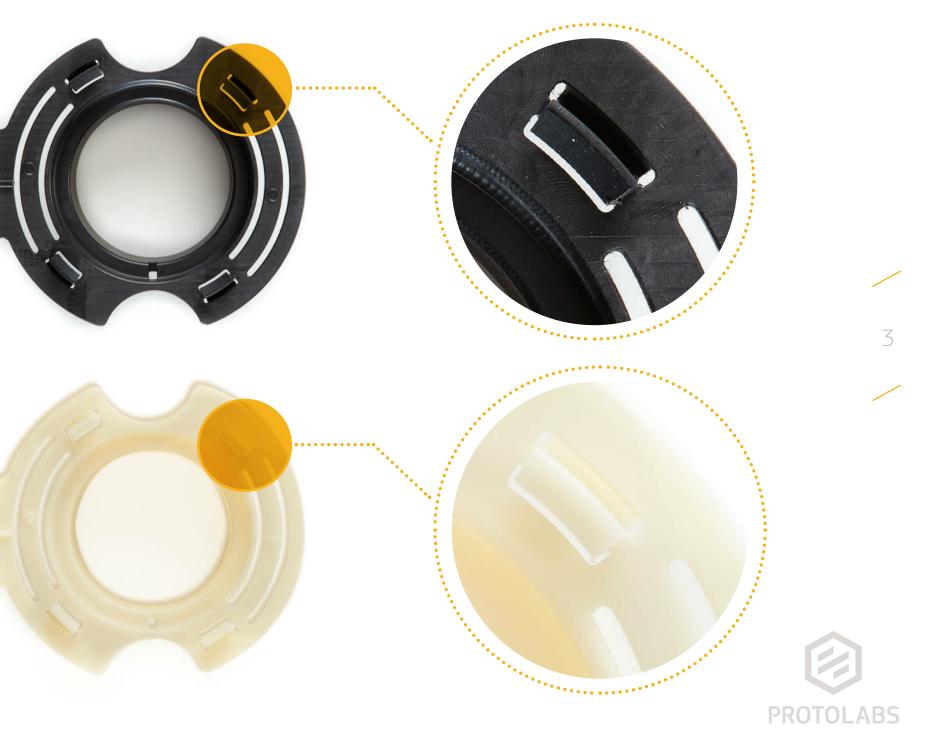

### CNC MILLING PLASTIC

#### 20+ plastic materials and alternative colours are available at protolabs.co.uk

MATERIAL ABS COLOUR Black FINISH As machined with sharp edges removed

MATERIAL ABS COLOUR Natural, colours may vary FINISH As machined with sharp edges removed