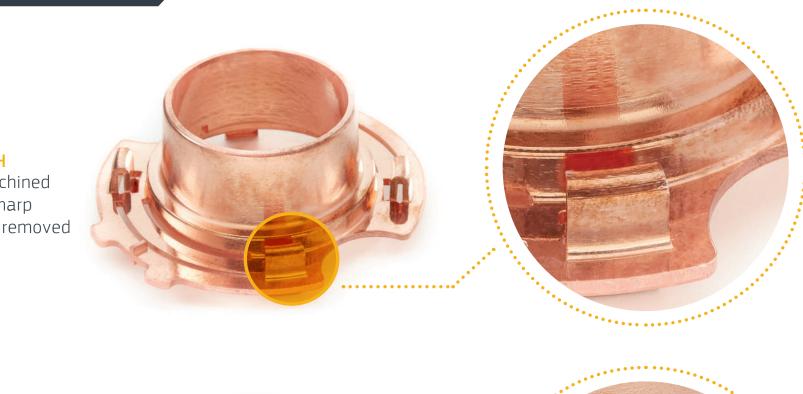

ABS COLOUR Black FINISH As machined with sharp edges removed



MATERIAL ABS COLOUR Natural, colours may vary FINISH As machined with sharp edges removed







### CNC MILLING ALUMINIUM

Several aluminium alloys, titanium and other metals are available, for full details refer to protolabs.co.uk

#### FINISH As machined

with sharp edges removed

Machined metal parts will be de-burred by breaking the edges, as standard



# FINISH

Light bead blast

An optional light bead blast will leave the parts with a uniform fine matt finish





### CNC MILLING STEEL

### Several aluminium alloys, titanium and other metals are available, for full details refer to protolabs.co.uk

••••••••••

FINISH As machined with sharp edges removed



••••••

**FINISH** Light bead blast



## CNC MILLING COPPER



FINISH As machined with sharp edges removed





8



## CNC MILLING BRASS



••••••

•••••••••

10

**FINISH** Light bead blast



### CNC TURNING ALUMINIUM

A wide range of metals are stocked refer to protolabs.co.uk



#### **FINISH** As machined with sharp edges removed

12









# CNC TURNING STEEL

A wide range of metals are stocked refer to protolabs.co.uk

FINISH As machined with sharp edges removed





**FINISH** Light bead blast edge





15

/







### GET A QUOTE NOW

#### CONTACT US

+44 (0) 1952 683047 customerservice@protolabs.co.uk protolabs.co.uk

Proto Labs, Ltd. Halesfield 8, Telford Shropshire TF7 4QN United Kingdom

ISO 9001:2015 Certified ©Proto Labs 1999-2020 Version 1 July 2020 3D Printing CNC Machining Injection Moulding